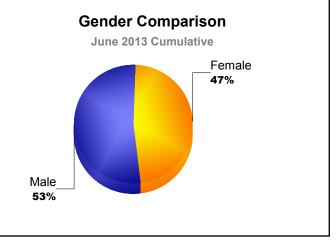

**District D 5** 

| Year                                        | New<br>Clubs              | Dropped<br>Clubs | Gain/<br>Loss<br>Clubs | New<br>Members   | Charter<br>Members | Reinstate<br>Members | Transfer<br>Members                       | Total<br>Member<br>Added | Total<br>Members<br>Dropped | Gain/<br>Loss<br>Members |  |
|---------------------------------------------|---------------------------|------------------|------------------------|------------------|--------------------|----------------------|-------------------------------------------|--------------------------|-----------------------------|--------------------------|--|
| 2008-2009                                   | 1                         | -2               | -1                     | 45               | 20                 | 2                    | 1                                         | 68                       | -77                         | -9                       |  |
| 2009-2010                                   | 4                         | 0                | 4                      | 80               | 148                | 29                   | 3                                         | 260                      | -92                         | 168                      |  |
| 2010-2011<br>2011-2012                      | 2                         | 0                | 2<br>-1                | 71<br>92         | 80<br>0            | 4                    | 1<br>0                                    | 156<br>94                | -115<br>-93                 | 41                       |  |
| 2011-2012                                   | 1                         | -1               | -1                     | 92               | 22                 | 3                    | 2                                         | 94<br>126                | -93                         | 33                       |  |
| Average                                     | 2                         | -1               | 1                      | 77               | 54                 | 8                    | 1                                         | 141                      | -94                         | 47                       |  |
| 4<br>3<br>2<br>1<br>0<br>-1<br>-2           | <b>1</b><br>-2<br>2008-20 | -1<br>009        | 4<br>2009-             | 2010             | 2010-2<br>Dropped  | 011                  | 0<br>-1<br>2011-2012<br>ain/Loss Clu      |                          | 2012-2013                   |                          |  |
| 300<br>250<br>200                           |                           |                  |                        |                  | Meml               | oers                 |                                           |                          |                             |                          |  |
| 150<br>100<br>50<br>-50<br>-100<br>-150     | 68<br>-77                 | 9                | 260                    | 92               | - 156<br>          | 41<br>5              | 94                                        | 1 1                      | 26<br>-93                   | 33                       |  |
| -100                                        | 2008-2                    |                  | 2009<br>mbers A        | 9-2010<br>dded ■ | 2010-:<br>Members  |                      | 2011-20 <sup>7</sup><br>Gain/Loss         |                          | 2012-2013                   |                          |  |
| Membership Composition June 2013 Cumulative |                           |                  |                        |                  |                    |                      | Gender Comparison<br>June 2013 Cumulative |                          |                             |                          |  |
|                                             |                           |                  |                        |                  |                    |                      |                                           |                          | Female                      |                          |  |