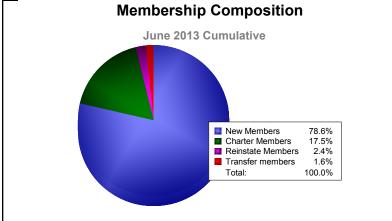

**District D 5** 

| Year                                        | New<br>Clubs              | Dropped<br>Clubs | Gain/<br>Loss<br>Clubs | New<br>Members   | Charter<br>Members | Reinstate<br>Members | Transfer<br>Members                       | Total<br>Member<br>Added | Total<br>Members<br>Dropped | Gain/<br>Loss<br>Members |  |
|---------------------------------------------|---------------------------|------------------|------------------------|------------------|--------------------|----------------------|-------------------------------------------|--------------------------|-----------------------------|--------------------------|--|
| 2008-2009                                   | 1                         | -2               | -1                     | 45               | 20                 | 2                    | 1                                         | 68                       | -77                         | -9                       |  |
| 2009-2010                                   | 4                         | 0                | 4                      | 80               | 148                | 29                   | 3                                         | 260                      | -92                         | 168                      |  |
| 2010-2011<br>2011-2012                      | 2                         | 0                | 2<br>-1                | 71<br>92         | 80<br>0            | 4                    | 1<br>0                                    | 156<br>94                | -115<br>-93                 | 41                       |  |
| 2011-2012                                   | 1                         | -1               | -1                     | 92               | 22                 | 3                    | 2                                         | 94<br>126                | -93                         | 33                       |  |
| Average                                     | 2                         | -1               | 1                      | 77               | 54                 | 8                    | 1                                         | 141                      | -94                         | 47                       |  |
| 4<br>3<br>2<br>1<br>0<br>-1<br>-2           | <b>1</b><br>-2<br>2008-20 | -1<br>009        | 4<br>2009-             | 2010             | 2010-2<br>Dropped  | 011                  | 0<br>-1<br>2011-2012<br>ain/Loss Clu      |                          | 2012-2013                   |                          |  |
| 300<br>250<br>200                           |                           |                  |                        |                  | Meml               | oers                 |                                           |                          |                             |                          |  |
| 150<br>100<br>50<br>-50<br>-100<br>-150     | 68<br>-77                 | 9                | 260                    | 92               | - 156<br>          | 41<br>5              | 94                                        | 1 1                      | 26<br>-93                   | 33                       |  |
| -100                                        | 2008-2                    |                  | 2009<br>mbers A        | 9-2010<br>dded ■ | 2010-:<br>Members  |                      | 2011-20 <sup>7</sup><br>Gain/Loss         |                          | 2012-2013                   |                          |  |
| Membership Composition June 2013 Cumulative |                           |                  |                        |                  |                    |                      | Gender Comparison<br>June 2013 Cumulative |                          |                             |                          |  |
|                                             |                           |                  |                        |                  |                    |                      |                                           |                          | Female                      |                          |  |